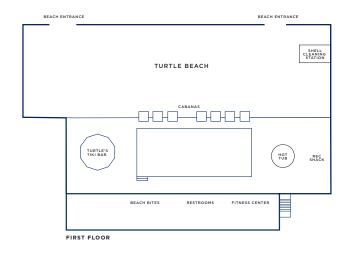

### **RESORT CENTER LEVEL 1**

- Main Pool
- Cabanas
- Rec Shack
   Located at west end of pool deck
   area-bikes, kayaks, paddleboards, games,
   beach towels
- Fitness Center
- Beach Bites
  Lunch, dinner, ice cream
- •Turtle's Tiki Bar All day dining from 11 am until dusk
- Seashell Cleaning Station
- Beach Entrance with Chair & Umbrella Service