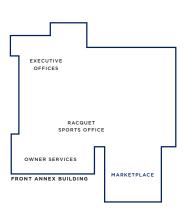

## FRONT ANNEX BUILDING

- Marketplace
   Coffee bar, breakfast and lunch items,
  light groceries, beer & wine, sundries
- Racquet Sports Office
- Owner Services
- Executive Offices