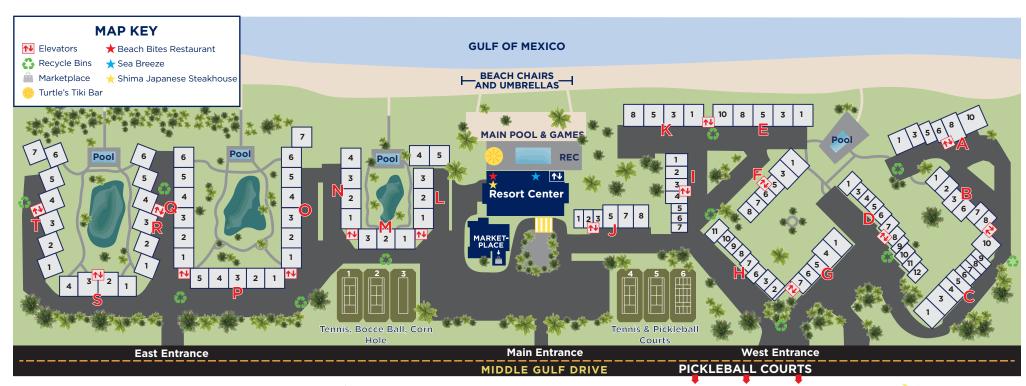

# Resort Directory

### **RESORT CENTER LEVEL 1**

- Main Pool
- Cabanas
- Rec Shack
   Located at west end of pool deck
   area-bikes, kayaks, paddleboards, games,
   beach towels
- Fitness Center
- Beach Bites
  Lunch, dinner, ice cream
- •Turtle's Tiki Bar All day dining from 11 am until dusk
- Seashell Cleaning Station
- Beach Entrance with Chair & Umbrella Service

## **RESORT CENTER LEVEL 2**

- Front Desk
- Captain's Catch Lunch, dinner, bar
- Shima Japanese Steakhouse & Sushi Bar Dinner
- Waterview Room Breakfast
- Sand Dollar Room
- Royal Shell Real Estate Desk
- ATM

# **RESORT CENTER LEVEL 3**

- Spa
- Meeting Rooms
- Ballroom/Terrace
- Sales Office Weddings, social events and groups

## FRONT ANNEX BUILDING

- Marketplace
   Coffee bar, breakfast and lunch items,
  light groceries, beer & wine, sundries
- Racquet Sports Office
- Owner Services
- Executive Offices

## **EAST OF RESORT CENTER**

- Tennis
- Bocce Ball (coming soon)
- BBQ Grills
- Guest Unit Buildings L-T
- East Pools

## **WEST OF RESORT CENTER**

- Tennis
- Pickleball
- BBQ Grills
- ShuffleBoard
- Guest Unit Buildings A-K
- West Pool

Please note that some facilities may not immediately be available upon resort reopening.