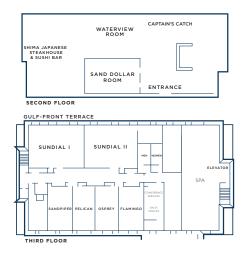

## **RESORT CENTER LEVEL 2**

- Front Desk
- Captain's Catch Lunch, dinner, bar
- Shima Japanese Steakhouse & Sushi Bar Dinner
- Waterview Room Breakfast
- Sand Dollar Room
- Royal Shell Real Estate Desk
- ATM